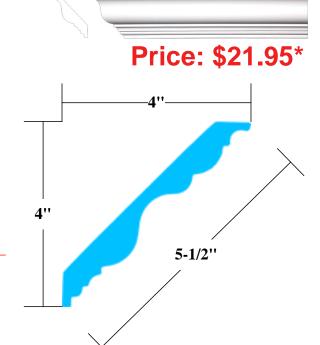

## **CM-1001 Crown Molding**

Type: Molding

Style: Plain

Color: White Primer

**Material**: Polyurethane

Ceiling Height: 9' - 10'

**Length:** 94-1/2"

**Delivery Time:** 1-5 Days