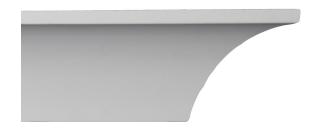

## **CM-2197 Crown Molding**

Type: Molding

Style: Smooth

Color: White Primer

**Material**: Polyurethane

Ceiling Height: 10' - 12'

Length: 96"

**Delivery Time:** 1-5 Days