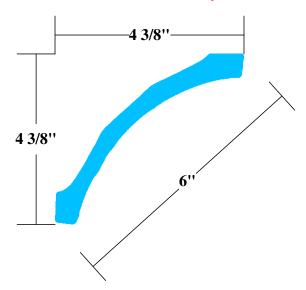

## **CM-2197 Crown Molding**

Type: Molding

Style: Smooth

Color: White Primer

**Material**: Polyurethane

Ceiling Height: 10' - 12'

Length: 96"

**Delivery Time:** 1-5 Days